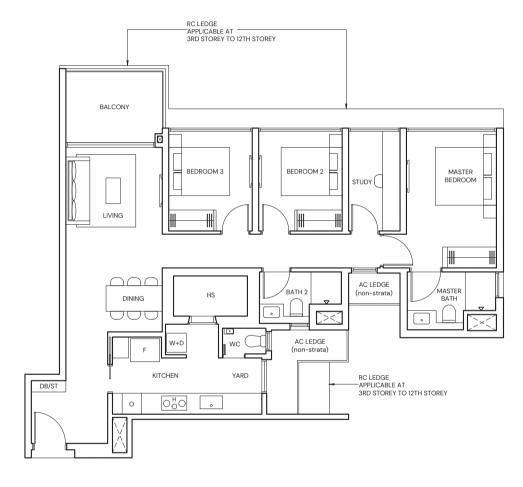

#### 1-BEDROOM + STUDY

#### TYPE AS1

#### 47sqm / 506 sqft

BLK 11 #02-60 to #07-60 BLK 19 #02-88\* to #12-88\* BLK 13 #02-69 to #12-69 BLK 21 #02-105 to #12-105 BLK 17 #02-87 to #12-87 BLK 23 #02-114 to #12-114