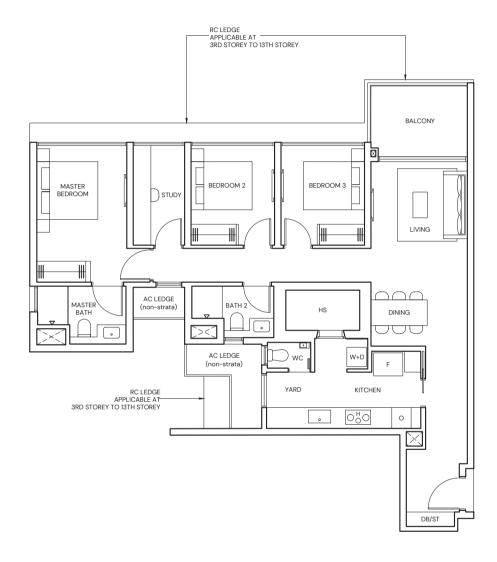

# TYPE CP1 99 sqm / 1066 sqft

BLK 13 #02-68 to #12-68

BLK 13 #03-64 to #12-64

#### TYPE CP1(p) 99 sqm / 1066 sqft

BLK 13 #02-64

RC LEDGE
APPLICABLE AT UNIT—
#02-68

RC LEDGE
APPLICABLE AT

SRD STOREY TO 12TH STOREY

BEDROOM 2

BEDROOM 3

0 1 2 3 4 5M

Area includes Private Enclosed Space (PES) or Balcony, where applicable. All AC ledges and RC ledges (non-load bearing) are excluded from strata area. The plans are subjected to change as may be required by relevant authorities. All areas and measurements stated herein as approximate and subject to final survey.