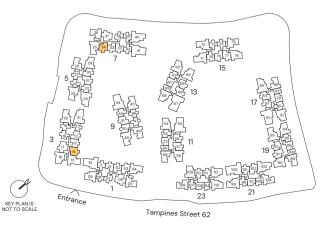

#### 43 sqm / 463 sqft

BLK 1 #02-03\* BLK 11 #02-57\* BLK 17 #02-84\* BLK 5 #02-30 BLK 13 #02-66\* BLK 19 #02-91 BLK 9 #02-50 BLK 15 #02-77 BLK 21 #02-102\*

#### \* Mirrored Unit

Area includes Private Enclosed Space (PES) or Balcony, where applicable. All AC ledges and RC ledges (non-load bearing) are excluded from strata area. The plans are subjected to change as may be required by relevant authorities. All areas and measurements stated herein as approximate and subject to final survey.