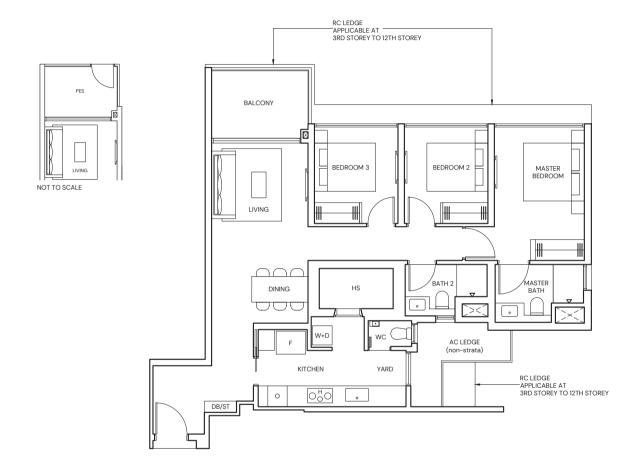

# TYPE CP1 99 sqm / 1066 sqft

BLK 13 #02-68 to #12-68

BLK 13 #03-64 to #12-64

#### TYPE CP1(p) 99 sqm / 1066 sqft

BLK 13 #02-64

RC LEDGE
APPLICABLE AT UNIT—
#02-68

RC LEDGE
APPLICABLE AT

SRD STOREY TO 12TH STOREY

BEDROOM 2

BEDROOM 3

0 1 2 3 4 5M

Area includes Private Enclosed Space (PES) or Balcony, where applicable. All AC ledges and RC ledges (non-load bearing) are excluded from strata area. The plans are subjected to change as may be required by relevant authorities. All areas and measurements stated herein as approximate and subject to final survey.