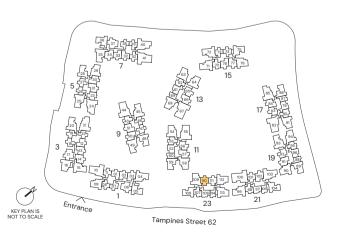

#### TYPE AS4 43 sqm / 463 sqft

BLK 23 #02-110

Area includes Private Enclosed Space (PES) or Balcony, where applicable. All AC ledges and RC ledges (non-load bearing) are excluded from strata area. The plans are subjected to change as may be required by relevant authorities. All areas and measurements stated herein as approximate and subject to final survey.