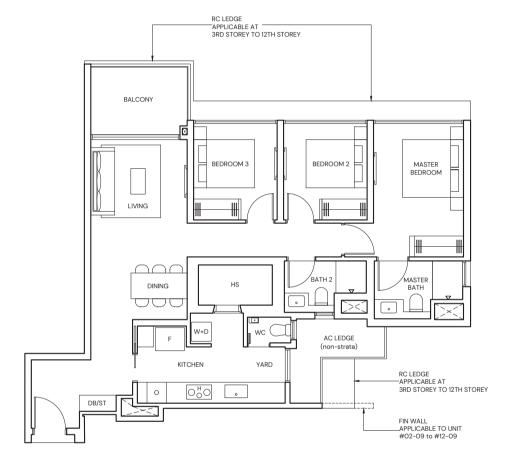

# TYPE CP1 99 sqm / 1066 sqft

BLK 13 #02-68 to #12-68

BLK 13 #03-64 to #12-64

#### TYPE CP1(p) 99 sqm / 1066 sqft

BLK 13 #02-64

RC LEDGE
APPLICABLE AT UNIT—
#02-68

RC LEDGE
APPLICABLE AT

SRD STOREY TO 12TH STOREY

BEDROOM 2

BEDROOM 3

0 1 2 3 4 5M

Area includes Private Enclosed Space (PES) or Balcony, where applicable. All AC ledges and RC ledges (non-load bearing) are excluded from strata area. The plans are subjected to change as may be required by relevant authorities. All areas and measurements stated herein as approximate and subject to final survey.