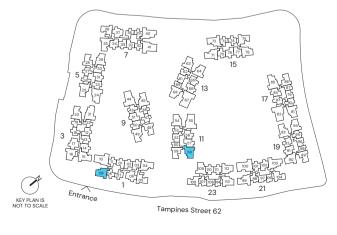

#### TYPE E1(p) 156 sqm / 1679 sqft

BLK 13 #02-67 BLK 21 #02-100\*

KEY PLAN IS NOT TO SCALE

Tampines Street 62

Area includes Private Enclosed Space (PES) or Balcony, where applicable. All AC ledges and RC ledges (non-load bearing) are excluded from strata area. The plans are subjected to change as may be required by relevant authorities. All areas and measurements stated herein as