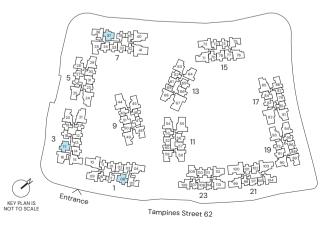

#### TYPE C2

#### 87 sqm / 936 sqft

BLK 11 #02-59 to #07-59 BLK 17 #02-86 to #12-86 BLK 19 #02-89\* to #12-89\*

#### \* Mirrored Unit

O 1 2 3 4 5M

Area includes Private Enclosed Space (PES) or Balcony, where applicable. All AC ledges and RC ledges (non-load bearing) are excluded from strata area. The plans are subjected to change as may be required by relevant authorities. All areas and measurements stated herein as approximate and subject to final survey.