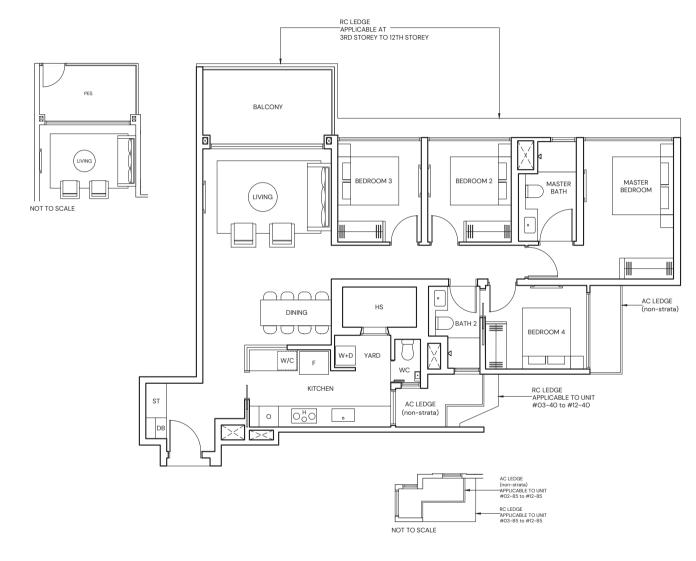

#### 4-BEDROOM

#### TYPE D2

124 sqm / 1335 sqft

TYPE D2(p)
124 sqm / 1335 sqft

BLK 17 #02-85

Area includes Private Enclosed Space (PES) or Balcony, where applicable. All AC ledges and RC ledges (non-load bearing) are excluded from strata area. The plans are subjected to change as may be required by relevant authorities. All areas and measurements stated herein as approximate and subject to final survey.