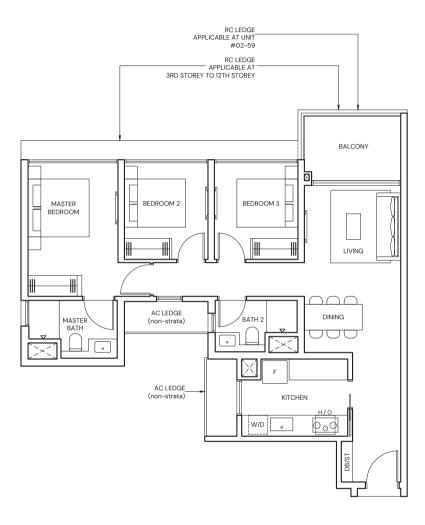

#### TYPE C2

#### 87 sqm / 936 sqft

BLK 11 #02-59 to #07-59 BLK 17 #02-86 to #12-86 BLK 19 #02-89\* to #12-89\*

#### \* Mirrored Unit

O 1 2 3 4 5M

Area includes Private Enclosed Space (PES) or Balcony, where applicable. All AC ledges and RC ledges (non-load bearing) are excluded from strata area. The plans are subjected to change as may be required by relevant authorities. All areas and measurements stated herein as approximate and subject to final survey.