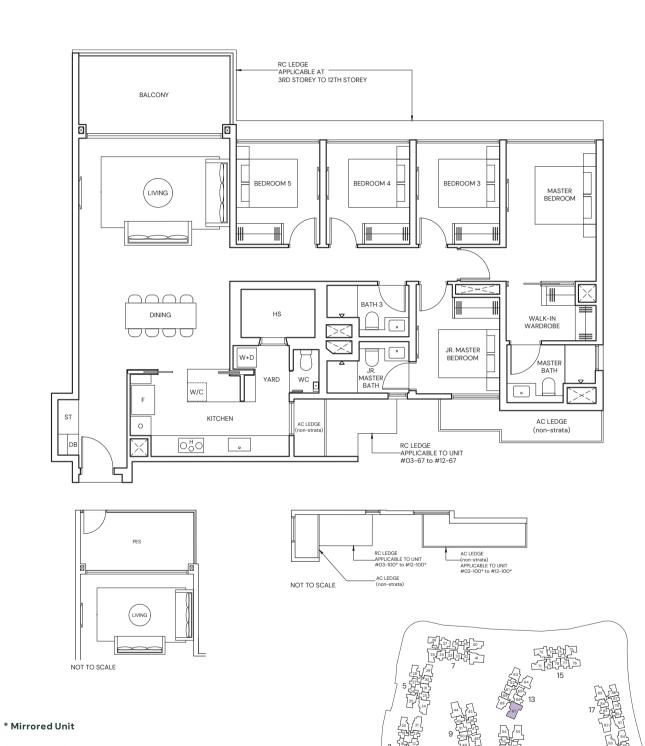

#### TYPE E1

#### 156 sqm / 1679 sqft

BLK 13 #03-67 to #12-67 BLK 21 #03-100\* to #12-100\*

#### TYPE E1(p) 156 sqm / 1679 sqft

BLK 13 #02-67 BLK 21 #02-100\*

KEY PLAN IS NOT TO SCALE

Tampines Street 62

Area includes Private Enclosed Space (PES) or Balcony, where applicable. All AC ledges and RC ledges (non-load bearing) are excluded from strata area. The plans are subjected to change as may be required by relevant authorities. All areas and measurements stated herein as

approximate and subject to final survey.