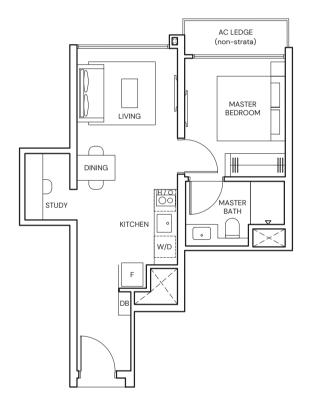

#### 1-BEDROOM + STUDY

#### TYPE AS1

#### 47sqm / 506 sqft

BLK 11 #02-60 to #07-60 BLK 19 #02-88\* to #12-88\* BLK 13 #02-69 to #12-69 BLK 21 #02-105 to #12-105 BLK 17 #02-87 to #12-87 BLK 23 #02-114 to #12-114