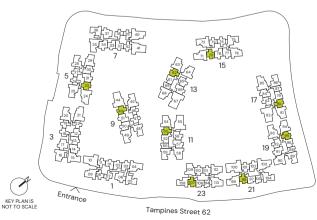

#### 1-BEDROOM + STUDY

#### TYPE AS2

#### 43 sqm / 463 sqft

BLK 1 #02-03\* BLK 11 #02-57\* BLK 17 #02-84\* BLK 5 #02-30 BLK 13 #02-66\* BLK 19 #02-91 BLK 9 #02-50 BLK 15 #02-77 BLK 21 #02-102\*

#### \* Mirrored Unit

Area includes Private Enclosed Space (PES) or Balcony, where applicable. All AC ledges and RC ledges (non-load bearing) are excluded from strata area. The plans are subjected to change as may be required by relevant authorities. All areas and measurements stated herein as approximate and subject to final survey.