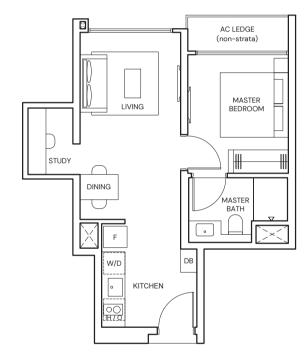

#### 1-BEDROOM + STUDY

#### TYPE AS2

#### 43 sqm / 463 sqft

BLK 1 #02-03\* BLK 11 #02-57\* BLK 17 #02-84\* BLK 5 #02-30 BLK 13 #02-66\* BLK 19 #02-91 BLK 9 #02-50 BLK 15 #02-77 BLK 21 #02-102\*

#### \* Mirrored Unit

Area includes Private Enclosed Space (PES) or Balcony, where applicable. All AC ledges and RC ledges (non-load bearing) are excluded from strata area. The plans are subjected to change as may be required by relevant authorities. All areas and measurements stated herein as approximate and subject to final survey.