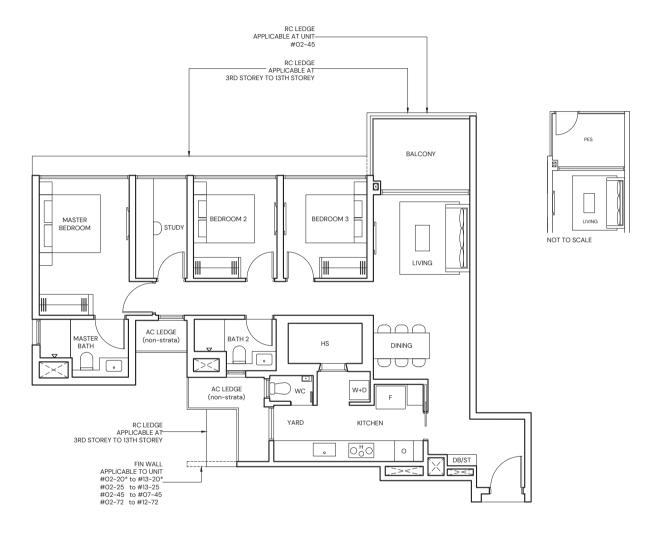

#### 3-BEDROOM PREMIUM + STUDY

TYPE CPS4

110 sqm / 1184 sqft

BLK 21 #02-99 to #12-99

Area includes Private Enclosed Space (PES) or Balcony, where applicable. All AC ledges and RC ledges (non-load bearing) are excluded from strata area. The plans are subjected to change as may be required by relevant authorities. All areas and measurements stated herein as approximate and subject to final survey.