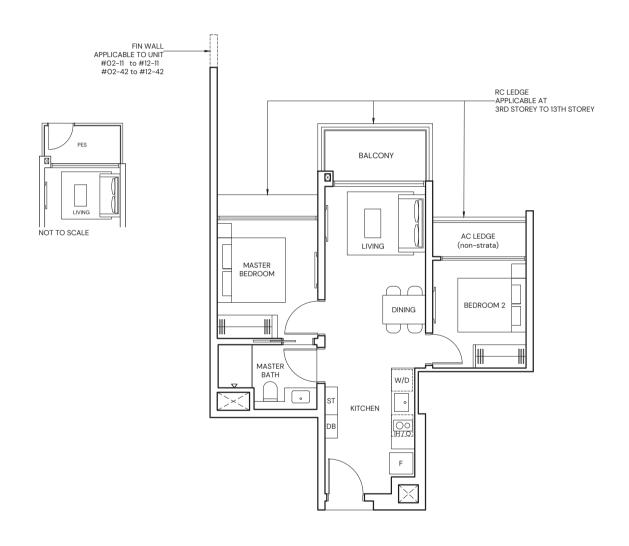

#### TYPF BP2

#### 63 sqm / 678 sqft

BLK 1 #03-01\* to #12-01\* BLK 3 #03-13 to #13-13 BLK 1 #03-02 to #12-02 BLK 7 #03-32\* to #12-32\* BLK 3 #03-12\* to #13-12\* BLK 7 #03-33 to #12-33

# TYPE BP2(p) 63 sqm / 678 sqft

BLK 1 #02-01\* BLK 3 #02-13 BLK 1 #02-02 BLK 7 #02-32\* BLK 3 #02-12\* BLK 7 #02-33

# PES NOT TO SCALE

#### \* Mirrored Unit

0 1 2 3 4 5M

Area includes Private Enclosed Space (PES) or Balcony, where applicable. All AC ledges and RC ledges (non-load bearing) are excluded from strata area. The plans are subjected to change as may be required by relevant authorities. All areas and measurements stated herein as approximate and subject to final survey.