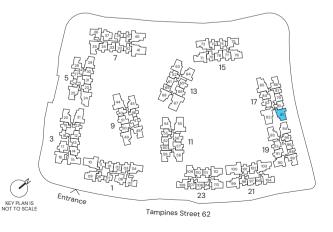

#### TYPE E1(p) 156 sqm / 1679 sqft

BLK 13 #02-67 BLK 21 #02-100\*

KEY PLAN IS NOT TO SCALE

Tampines Street 62

Area includes Private Enclosed Space (PES) or Balcony, where applicable. All AC ledges and RC ledges (non-load bearing) are excluded from strata area. The plans are subjected to change as may be required by relevant authorities. All areas and measurements stated herein as