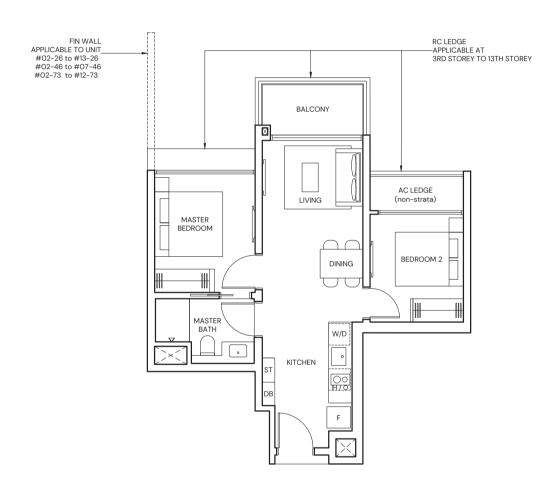

#### 1-BEDROOM + STUDY

#### TYPE AS1

#### 47sqm / 506 sqft

BLK 11 #02-60 to #07-60 BLK 19 #02-88\* to #12-88\* BLK 13 #02-69 to #12-69 BLK 21 #02-105 to #12-105 BLK 17 #02-87 to #12-87 BLK 23 #02-114 to #12-114