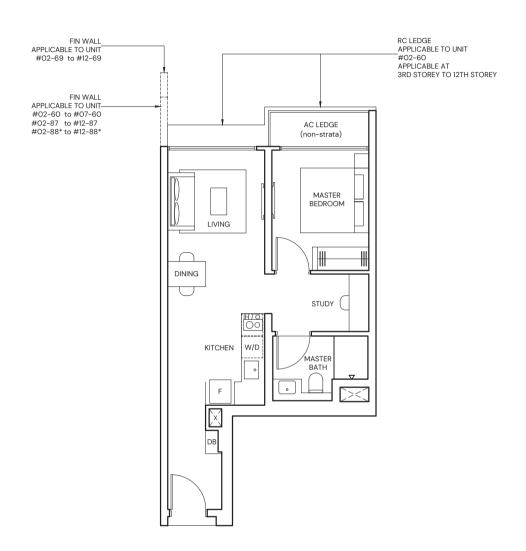

#### 1-BEDROOM + STUDY

#### TYPE AS1

#### 47sqm / 506 sqft

BLK 11 #02-60 to #07-60 BLK 19 #02-88\* to #12-88\* BLK 13 #02-69 to #12-69 BLK 21 #02-105 to #12-105 BLK 17 #02-87 to #12-87 BLK 23 #02-114 to #12-114

#### \* Mirrored Unit

0 1 2 3 4 5M

Area includes Private Enclosed Space (PES) or Balcony, where applicable. All AC ledges and RC ledges (non-load bearing) are excluded from strata area. The plans are subjected to change as may be required by relevant authorities. All areas and measurements stated herein as approximate and subject to final survey.