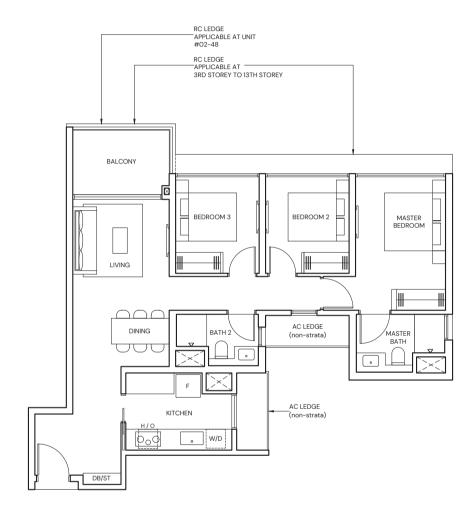

#### 1-BEDROOM + STUDY

#### TYPE AS1

#### 47sqm / 506 sqft

BLK 11 #02-60 to #07-60 BLK 19 #02-88\* to #12-88\* BLK 13 #02-69 to #12-69 BLK 21 #02-105 to #12-105 BLK 17 #02-87 to #12-87 BLK 23 #02-114 to #12-114