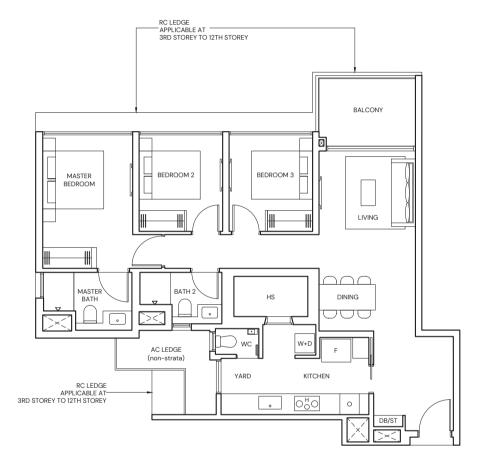

# TYPE CP3 99 sqm / 1066 sqft

BLK 19 #02-90 to #12-90 BLK 23 #02-109 to #12-109

Area includes Private Enclosed Space (PES) or Balcony, where applicable. All AC ledges and RC ledges (non-load bearing) are excluded from strata area. The plans are subjected to change as may be required by relevant authorities. All areas and measurements stated herein as approximate and subject to final survey.