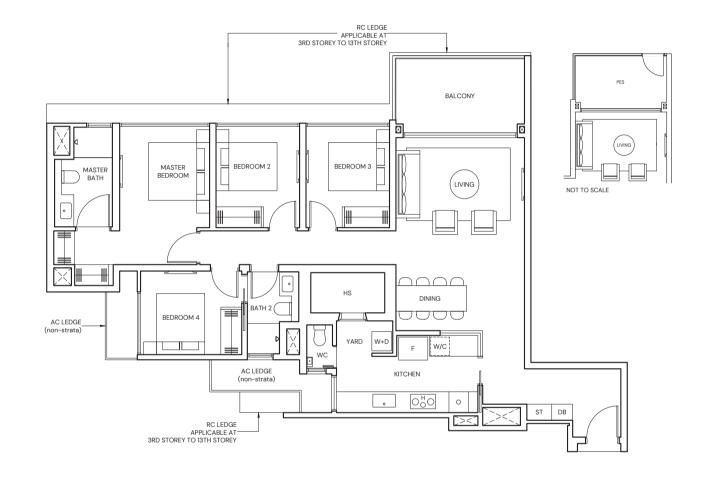

#### 4-BEDROOM

TYPE D4

126 sqm / 1356 sqft

TYPE D4(p)

126 sqm / 1356 sqft

BLK 3 #03-21 to #13-21

BLK 3 #02-21

Area includes Private Enclosed Space (PES) or Balcony, where applicable. All AC ledges and RC ledges (non-load bearing) are excluded from strata area. The plans are subjected to change as may be required by relevant authorities. All areas and measurements stated herein as approximate and subject to final survey.