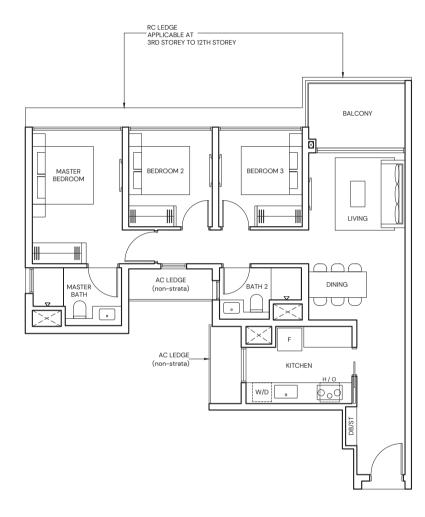

#### TYPE C2

#### 87 sqm / 936 sqft

BLK 11 #02-59 to #07-59 BLK 17 #02-86 to #12-86 BLK 19 #02-89\* to #12-89\*

#### \* Mirrored Unit

O 1 2 3 4 5M

Area includes Private Enclosed Space (PES) or Balcony, where applicable. All AC ledges and RC ledges (non-load bearing) are excluded from strata area. The plans are subjected to change as may be required by relevant authorities. All areas and measurements stated herein as approximate and subject to final survey.