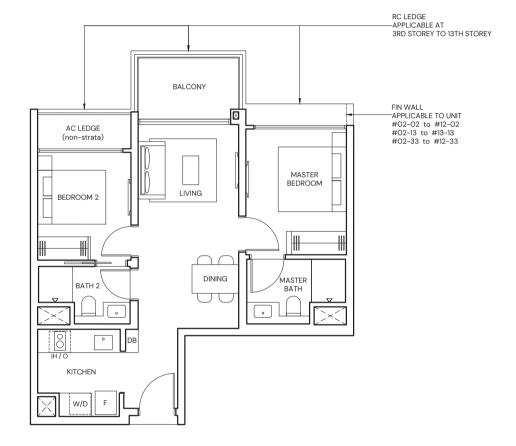

#### 2-BEDROOM

#### TYPE B2

55 sqm / 592 sqft

TYPE B2(p)

55 sqm / 592 sqft

BLK 1 #03-11 to #12-11 BLK 3 #03-22 to #13-22

BLK 1 #02-11 BLK 3 #02-22

BLK 7 #03-42 to #12-42 BLK 7 #02-42

2 3 4 5M

 $\label{lem:problem} \mbox{Area includes Private Enclosed Space (PES) or Balcony, where applicable.}$ All AC ledges and RC ledges (non-load bearing) are excluded from strata area. The plans are subjected to change as may be required by relevant authorities. All areas and measurements stated herein as approximate and subject to final survey.