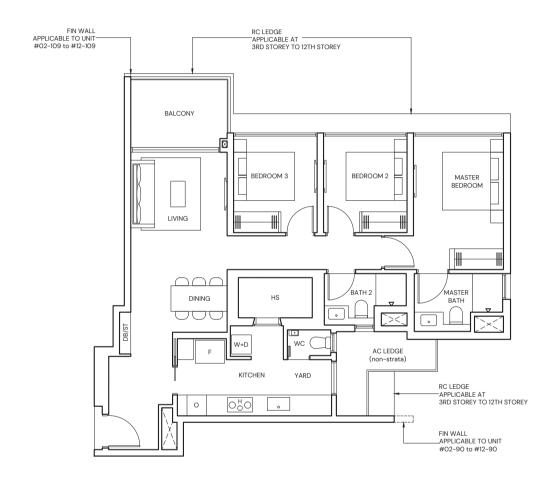

# TYPE CP3 99 sqm / 1066 sqft

BLK 19 #02-90 to #12-90 BLK 23 #02-109 to #12-109

Area includes Private Enclosed Space (PES) or Balcony, where applicable. All AC ledges and RC ledges (non-load bearing) are excluded from strata area. The plans are subjected to change as may be required by relevant authorities. All areas and measurements stated herein as approximate and subject to final survey.