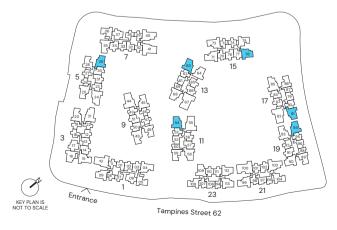

#### TYPE D1

124 sqm / 1335 sqft

BLK 21 #03-103 to #12-103

TYPE D1(p)
124 sqm / 1335 sqft

BLK 21 #02-103

Area includes Private Enclosed Space (PES) or Balcony, where applicable. All AC ledges and RC ledges (non-load bearing) are excluded from strata area. The plans are subjected to change as may be required by relevant authorities. All areas and measurements stated herein as approximate and subject to final survey.

#### 4-BEDROOM

#### TYPE D2

124 sqm / 1335 sqft

TYPE D2(p)
124 sqm / 1335 sqft

BLK 17 #02-85

Area includes Private Enclosed Space (PES) or Balcony, where applicable. All AC ledges and RC ledges (non-load bearing) are excluded from strata area. The plans are subjected to change as may be required by relevant authorities. All areas and measurements stated herein as approximate and subject to final survey.