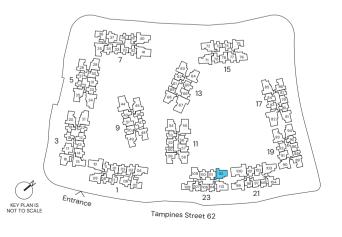

# TYPE CP1 99 sqm / 1066 sqft

BLK 13 #02-68 to #12-68

BLK 13 #03-64 to #12-64

#### TYPE CP1(p) 99 sqm / 1066 sqft

BLK 13 #02-64

RC LEDGE
APPLICABLE AT UNIT—
#02-68

RC LEDGE
APPLICABLE AT

SRD STOREY TO 12TH STOREY

BEDROOM 2

BEDROOM 3

0 1 2 3 4 5M