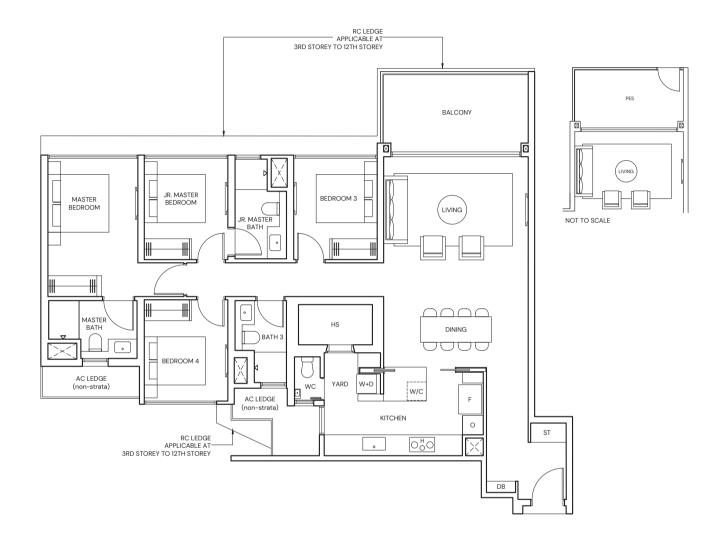

# TYPE CP1 99 sqm / 1066 sqft

BLK 13 #02-68 to #12-68

BLK 13 #03-64 to #12-64

#### TYPE CP1(p) 99 sqm / 1066 sqft

BLK 13 #02-64

RC LEDGE
APPLICABLE AT UNIT—
#02-68

RC LEDGE
APPLICABLE AT

SRD STOREY TO 12TH STOREY

BEDROOM 2

BEDROOM 3

0 1 2 3 4 5M

Area includes Private Enclosed Space (PES) or Balcony, where applicable. All AC ledges and RC ledges (non-load bearing) are excluded from strata area. The plans are subjected to change as may be required by relevant authorities. All areas and measurements stated herein as approximate and subject to final survey.