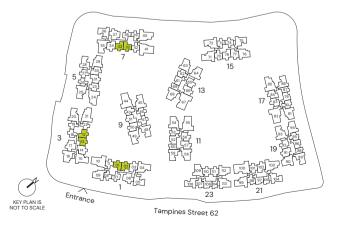

#### 1-BEDROOM + STUDY

#### TYPE AS3

43 sqm / 463 sqft

BLK 3 #02-14 BLK 7 #02-34

Area includes Private Enclosed Space (PES) or Balcony, where applicable. All AC ledges and RC ledges (non-load bearing) are excluded from strata area. The plans are subjected to change as may be required by relevant authorities. All areas and measurements stated herein as approximate and subject to final survey.