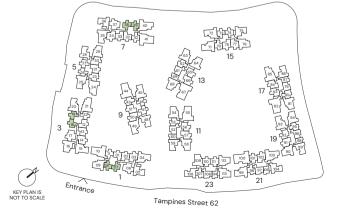

#### TYPE E1(p) 156 sqm / 1679 sqft

BLK 13 #02-67 BLK 21 #02-100\*

KEY PLAN IS NOT TO SCALE

Tampines Street 62

Area includes Private Enclosed Space (PES) or Balcony, where applicable. All AC ledges and RC ledges (non-load bearing) are excluded from strata area. The plans are subjected to change as may be required by relevant authorities. All areas and measurements stated herein as