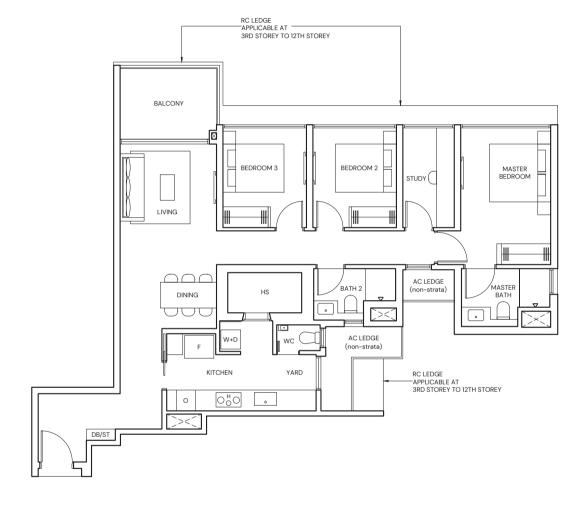

# TYPE CP1 99 sqm / 1066 sqft

BLK 13 #02-68 to #12-68

BLK 13 #03-64 to #12-64

#### TYPE CP1(p) 99 sqm / 1066 sqft

BLK 13 #02-64

RC LEDGE
APPLICABLE AT UNIT—
#02-68

RC LEDGE
APPLICABLE AT

SRD STOREY TO 12TH STOREY

BEDROOM 2

BEDROOM 3

0 1 2 3 4 5M

Area includes Private Enclosed Space (PES) or Balcony, where applicable. All AC ledges and RC ledges (non-load bearing) are excluded from strata area. The plans are subjected to change as may be required by relevant authorities. All areas and measurements stated herein as approximate and subject to final survey.