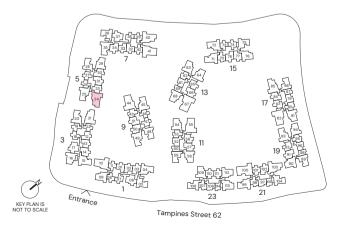

#### TYPE E1(p) 156 sqm / 1679 sqft

BLK 13 #02-67 BLK 21 #02-100\*

KEY PLAN IS NOT TO SCALE

Tampines Street 62

Area includes Private Enclosed Space (PES) or Balcony, where applicable. All AC ledges and RC ledges (non-load bearing) are excluded from strata area. The plans are subjected to change as may be required by relevant authorities. All areas and measurements stated herein as