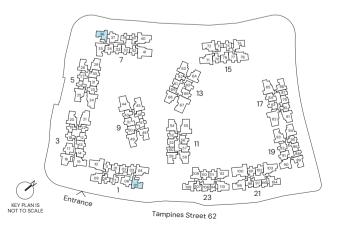

9 #02-89\* to #12-89\*



#### \* Mirrored Unit

O 1 2 3 4 5M

Area includes Private Enclosed Space (PES) or Balcony, where applicable. All AC ledges and RC ledges (non-load bearing) are excluded from strata area. The plans are subjected to change as may be required by relevant authorities. All areas and measurements stated herein as approximate and subject to final survey.



#### 3-BEDROOM

#### TYPE C3

#### 88 sqm / 947 sqft

BLK 1 #02-05 to #12-05 BLK 7 #02-36 to #12-36





Area includes Private Enclosed Space (PES) or Balcony, where applicable. All AC ledges and RC ledges (non-load bearing) are excluded from strata area. The plans are subjected to change as may be required by relevant authorities. All areas and measurements stated herein as approximate and subject to final survey.



#### TYPE C4

#### 88 sqm / 947 sqft

BLK 5 #02-28 to #13-28 BLK 9 #02-48 to #07-48 BLK 15 #02-75 to #12-75 BLK 21 #02-104\* to #12-104\*



#### \* Mirrored Unit



Area includes Private Enclosed Space (PES) or Balcony, where applicable. All AC ledges and RC ledges (non-load bearing) are excluded from strata area. The plans are subjected to change as may be required by relevant authorities. All areas and measurements stated herein as approximate and subject to final survey.



#### 3-BEDROOM

#### TYPE C5

#### 88 sqm / 947 sqft

BLK 23 #02-108 to #12-108





Area includes Private Enclosed Space (PES) or Balcony, where applicable. All AC ledges and RC ledges (non-load bearing) are excluded from strata area. The plans are subjected to change as may be required by relevant authorities. A