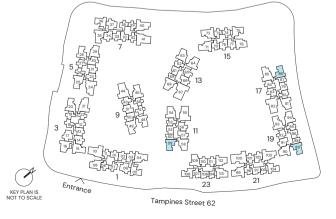

#### TYPE C2

#### 87 sqm / 936 sqft

BLK 11 #02-59 to #07-59 BLK 17 #02-86 to #12-86 BLK 19 #02-89\* to #12-89\*

#### \* Mirrored Unit

O 1 2 3 4 5M

Area includes Private Enclosed Space (PES) or Balcony, where applicable. All AC ledges and RC ledges (non-load bearing) are excluded from strata area. The plans are subjected to change as may be required by relevant authorities. All areas and measurements stated herein as approximate and subject to final survey.