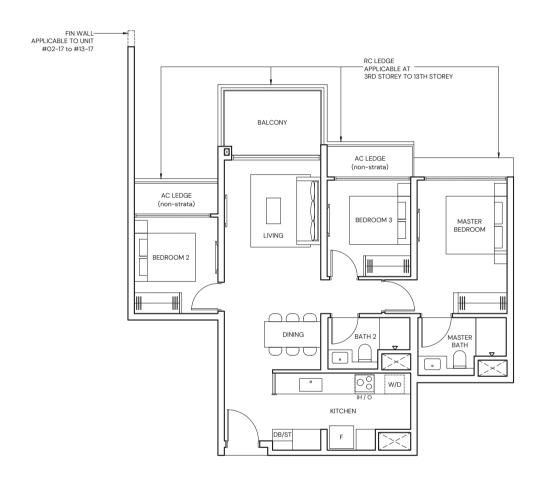

#### TYPE C1

#### 86 sqm / 926 sqft

BLK 1 #02-06 to #12-06 BLK 3 #02-17 to #13-17 BLK 7 #02-37 to #12-37

Area includes Private Enclosed Space (PES) or Balcony, where applicable. All AC ledges and RC ledges (non-load bearing) are excluded from strata area. The plans are subjected to change as may be required by relevant authorities. All areas and measurements stated herein as approximate and subject to final survey.