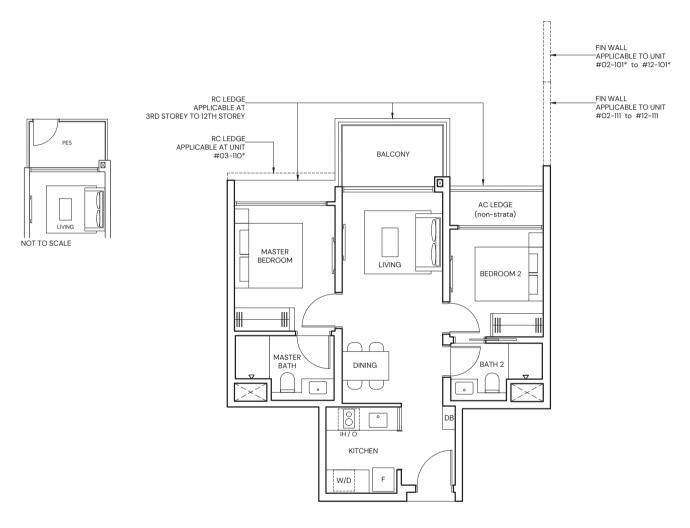

# TYPE CP1 99 sqm / 1066 sqft

BLK 13 #02-68 to #12-68

BLK 13 #03-64 to #12-64

#### TYPE CP1(p) 99 sqm / 1066 sqft

BLK 13 #02-64

RC LEDGE
APPLICABLE AT UNIT—
#02-68

RC LEDGE
APPLICABLE AT

SRD STOREY TO 12TH STOREY

BEDROOM 2

BEDROOM 3

0 1 2 3 4 5M

Area includes Private Enclosed Space (PES) or Balcony, where applicable. All AC ledges and RC ledges (non-load bearing) are excluded from strata area. The plans are subjected to change as may be required by relevant authorities. All areas and measurements stated herein as approximate and subject to final survey.