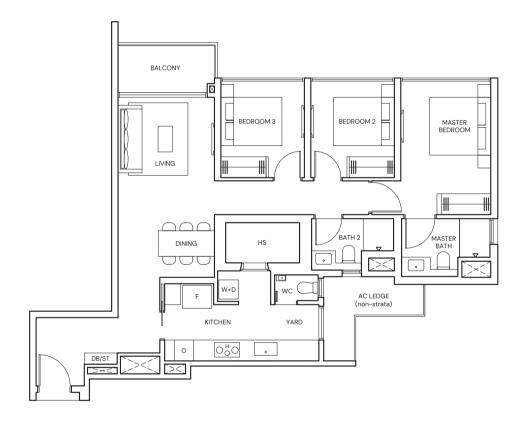

#### TYPE D1

124 sqm / 1335 sqft

BLK 21 #03-103 to #12-103

TYPE D1(p)
124 sqm / 1335 sqft

BLK 21 #02-103

Area includes Private Enclosed Space (PES) or Balcony, where applicable. All AC ledges and RC ledges (non-load bearing) are excluded from strata area. The plans are subjected to change as may be required by relevant authorities. All areas and measurements stated herein as approximate and subject to final survey.

#### 4-BEDROOM

#### TYPE D2

124 sqm / 1335 sqft

TYPE D2(p)
124 sqm / 1335 sqft

BLK 17 #02-85

Area includes Private Enclosed Space (PES) or Balcony, where applicable. All AC ledges and RC ledges (non-load bearing) are excluded from strata area. The plans are subjected to change as may be required by relevant authorities. All areas and measurements stated herein as approximate and subject to final survey.