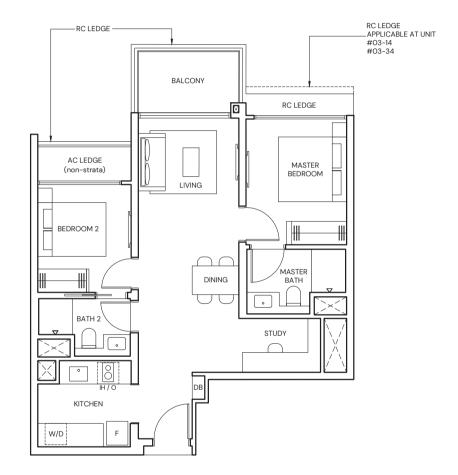

#### 2-BEDROOM PREMIUM + STUDY

#### TYPE BPS2

#### 71 sqm / 764 sqft

BLK 3 #03-14 to #13-14 BLK 7 #03-34 to #12-34

Area includes Private Enclosed Space (PES) or Balcony, where applicable. All AC ledges and RC ledges (non-load bearing) are excluded from strata area. The plans are subjected to change as may be required by relevant authorities. All areas and measurements stated herein as approximate and subject to final survey.