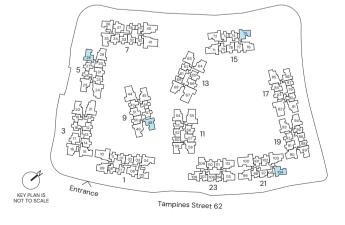

#### TYPE E1(p) 156 sqm / 1679 sqft

BLK 13 #02-67 BLK 21 #02-100\*

KEY PLAN IS NOT TO SCALE

Tampines Street 62

Area includes Private Enclosed Space (PES) or Balcony, where applicable. All AC ledges and RC ledges (non-load bearing) are excluded from strata area. The plans are subjected to change as may be required by relevant authorities. All areas and measurements stated herein as