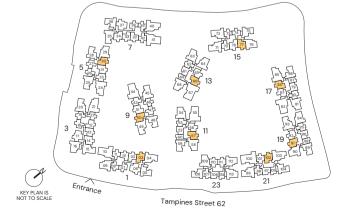

applicable. All AC ledges and RC ledges (non-load bearing) are excluded from strata area. The plans are subjected to change as may be required by relevant authorities. All areas and measurements stated herein as approximate and subject to final survey.



55

#### 1-BEDROOM + STUDY

#### TYPE AS2

#### 43 sqm / 463 sqft

BLK 1 #02-03\* BLK 11 #02-57\* BLK 17 #02-84\* BLK 5 #02-30 BLK 13 #02-66\* BLK 19 #02-91 BLK 9 #02-50 BLK 15 #02-77 BLK 21 #02-102\*



#### \* Mirrored Unit



Area includes Private Enclosed Space (PES) or Balcony, where applicable. All AC ledges and RC ledges (non-load bearing) are excluded from strata area. The plans are subjected to change as may be required by relevant authorities. All areas and measurements stated herein as approximate and subject to final survey.



#### 1-BEDROOM + STUDY

#### TYPE AS3

43 sqm / 463 sqft

BLK 3 #02-14 BLK 7 #02-34





Area includes Private Enclosed Space (PES) or Balcony, where applicable. All AC ledges and RC ledges (non-load bearing) are excluded from strata area. The plans are subjected to change as may be required by relevant authorities. All areas and measurements stated herein as approximate and subject to final survey.



#### 1-BEDROOM + STUDY

#### TYPE AS4 43 sqm / 463 sqft

BLK 23 #02-110







Area includes Private Enclosed Space (PES) or Balcony, where applicable. All AC ledges and RC ledges (non-load bearing) are excluded from strata area. The plans are subjected to change as may be required by relevant authorities. All areas and measurements stated herein as approximate and subject to final survey.