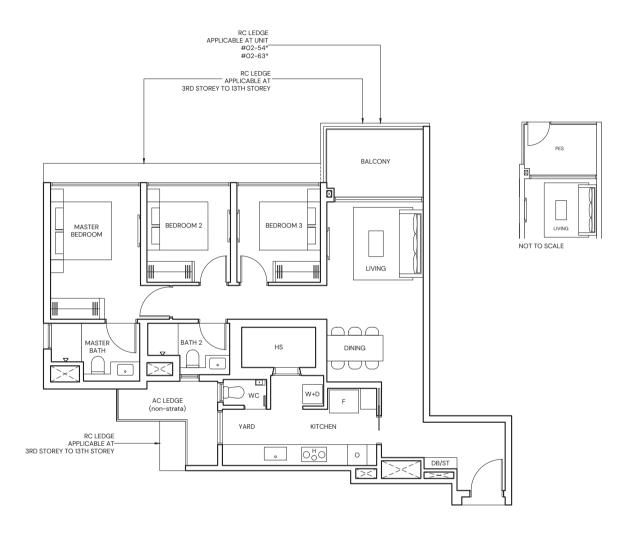

# TYPE CP1 99 sqm / 1066 sqft

BLK 13 #02-68 to #12-68

BLK 13 #03-64 to #12-64

#### TYPE CP1(p) 99 sqm / 1066 sqft

BLK 13 #02-64

RC LEDGE
APPLICABLE AT UNIT—
#02-68

RC LEDGE
APPLICABLE AT

SRD STOREY TO 12TH STOREY

BEDROOM 2

BEDROOM 3

0 1 2 3 4 5M

Area includes Private Enclosed Space (PES) or Balcony, where applicable. All AC ledges and RC ledges (non-load bearing) are excluded from strata area. The plans are subjected to change as may be required by relevant authorities. All areas and measurements stated herein as approximate and subject to final survey.