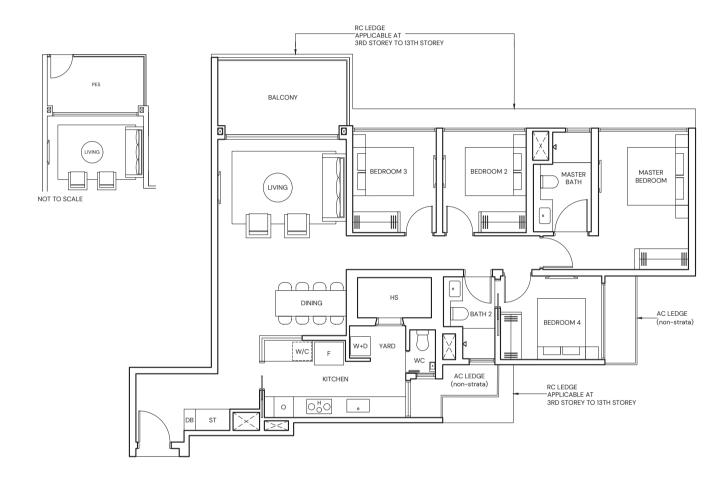

#### TYPE D1

124 sqm / 1335 sqft

BLK 21 #03-103 to #12-103

TYPE D1(p)
124 sqm / 1335 sqft

BLK 21 #02-103

Area includes Private Enclosed Space (PES) or Balcony, where applicable. All AC ledges and RC ledges (non-load bearing) are excluded from strata area. The plans are subjected to change as may be required by relevant authorities. All areas and measurements stated herein as approximate and subject to final survey.