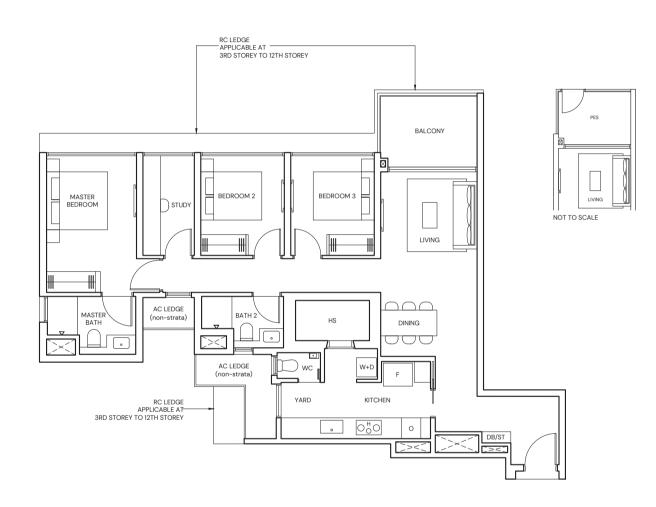

# TYPE CP1 99 sqm / 1066 sqft

BLK 13 #02-68 to #12-68

BLK 13 #03-64 to #12-64

#### TYPE CP1(p) 99 sqm / 1066 sqft

BLK 13 #02-64

RC LEDGE
APPLICABLE AT UNIT—
#02-68

RC LEDGE
APPLICABLE AT

SRD STOREY TO 12TH STOREY

BEDROOM 2

BEDROOM 3

0 1 2 3 4 5M

Area includes Private Enclosed Space (PES) or Balcony, where applicable. All AC ledges and RC ledges (non-load bearing) are excluded from strata area. The plans are subjected to change as may be required by relevant authorities. All areas and measurements stated herein as approximate and subject to final survey.