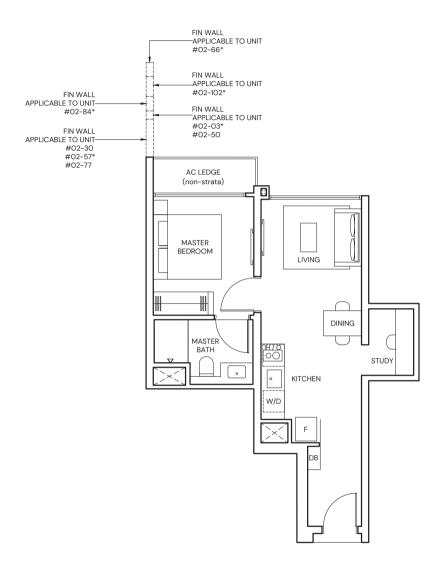

#### 1-BEDROOM + STUDY

#### TYPE AS2

#### 43 sqm / 463 sqft

BLK 1 #02-03\* BLK 11 #02-57\* BLK 17 #02-84\* BLK 5 #02-30 BLK 13 #02-66\* BLK 19 #02-91 BLK 9 #02-50 BLK 15 #02-77 BLK 21 #02-102\*

#### \* Mirrored Unit

Area includes Private Enclosed Space (PES) or Balcony, where applicable. All AC ledges and RC ledges (non-load bearing) are excluded from strata area. The plans are subjected to change as may be required by relevant authorities. All areas and measurements stated herein as approximate and subject to final survey.