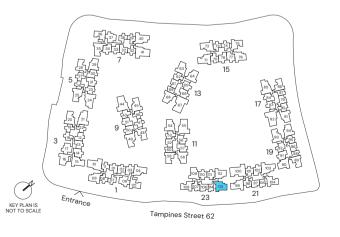

#### TYPE E1(p) 156 sqm / 1679 sqft

BLK 13 #02-67 BLK 21 #02-100\*

KEY PLAN IS NOT TO SCALE

Tampines Street 62

Area includes Private Enclosed Space (PES) or Balcony, where applicable. All AC ledges and RC ledges (non-load bearing) are excluded from strata area. The plans are subjected to change as may be required by relevant authorities. All areas and measurements stated herein as