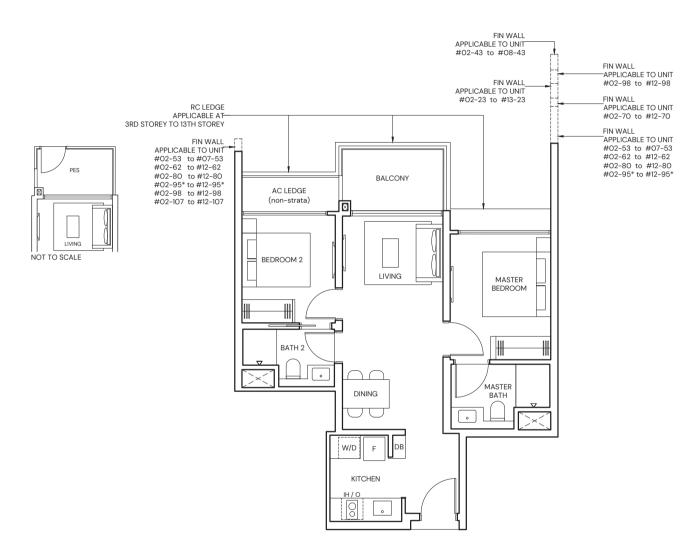

#### 2-BEDROOM PREMIUM

#### **TYPE BP5**

#### 67 sqm / 721 sqft

BLK 11 #02-52 to #07-52 BLK 19 #02-96\* to #12-96\* BLK 13 #02-61 to #12-61 BLK 21 #02-97 to #12-97 BLK 17 #02-79 to #12-79 BLK 23 #02-106 to #12-106

\* Mirrored Unit

0 1 2 3 4 5

Area includes Private Enclosed Space (PES) or Balcony, where applicable. All AC ledges and RC ledges (non-load bearing) are excluded from strata area. The plans are subjected to change as may be required by relevant authorities. All areas and measurements stated herein as approximate and subject to final survey.