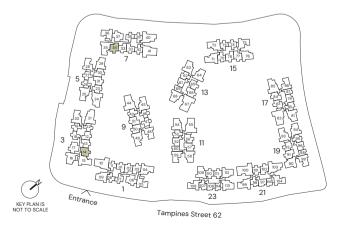

# PES NOT TO SCALE

#### TYPE E1(p) 156 sqm / 1679 sqft

BLK 13 #02-67 BLK 21 #02-100\*

KEY PLAN IS NOT TO SCALE

Tampines Street 62

Area includes Private Enclosed Space (PES) or Balcony, where applicable. All AC ledges and RC ledges (non-load bearing) are excluded from strata area. The plans are subjected to change as may be required by relevant authorities. All areas and measurements stated herein as