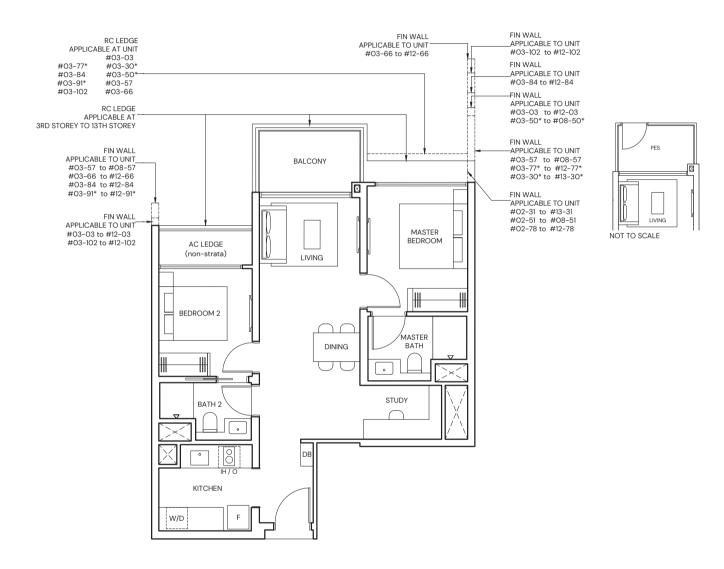

#### **TYPE BPS1**

#### 71 sqm / 764 sqft

BLK 1 #03-03 to #12-03 BLK 5 #03-30\* to #13-30\* BLK 5 #03-31 to #13-31 BLK 9 #03-50\* to #08-50\* BLK 9 #03-51 to #08-51 BLK 11 #03-57 to #08-57 BLK 13 #03-66 to #12-66 BLK 15 #03-77\* to #12-77\*

1 BLK 15 #03-78 to #12-78 BLK 17 #03-84 to #12-84 BLK 19 #03-91\* to #12-91\* BLK 21 #03-102 to #12-102

### TYPE BPS1(p) 71 sqm / 764 sqft

BLK 5 #02-31 BLK 9 #02-51 BLK 15 #02-78

#### \* Mirrored Unit

0 1 2 3 4 5M

Area includes Private Enclosed Space (PES) or Balcony, where applicable. All AC ledges and RC ledges (non-load bearing) are excluded from strata area. The plans are subjected to change as may be required by relevant authorities. All areas and measurements stated herein as approximate and subject to final survey.