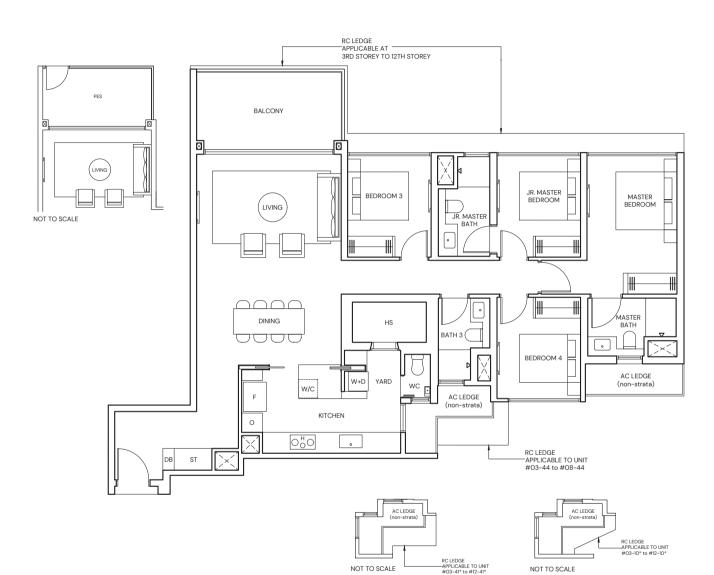

#### **4-BEDROOM PREMIUM**

#### **TYPE DP2**

#### 139 sqm / 1496 sqft

BLK 1 #03-10\* to #12-10\* BLK 7 #03-41\* to #12-41\* BLK 9 #03-44 to #08-44

#### TYPE DP2(p) 139 sqm / 1496 sqft

BLK 1 #02-10\* BLK 7 #02-41\* BLK 9 #02-44

#### \* Mirrored Unit

0 1 2 3 4 51

Area includes Private Enclosed Space (PES) or Balcony, where applicable. All AC ledges and RC ledges (non-load bearing) are excluded from strata area. The plans are subjected to change as may be required by relevant authorities. All areas and measurements stated herein as approximate and subject to final survey.