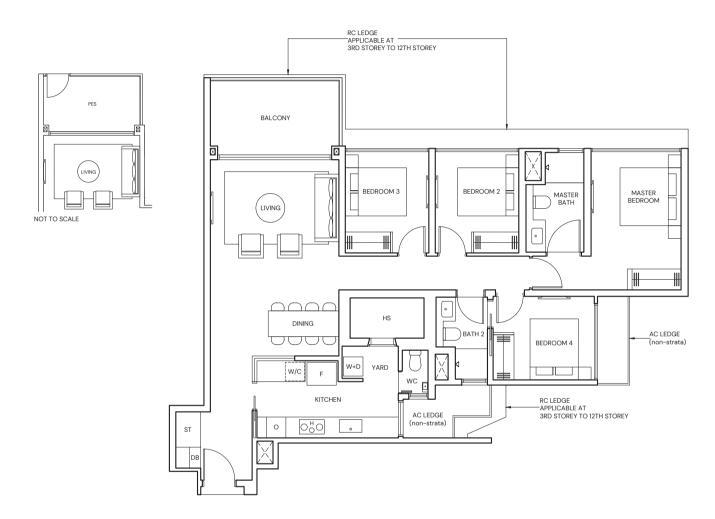

#### 4-BEDROOM

#### TYPE D2

124 sqm / 1335 sqft

TYPE D2(p)
124 sqm / 1335 sqft

BLK 17 #02-85

Area includes Private Enclosed Space (PES) or Balcony, where applicable. All AC ledges and RC ledges (non-load bearing) are excluded from strata area. The plans are subjected to change as may be required by relevant authorities. All areas and measurements stated herein as approximate and subject to final survey.