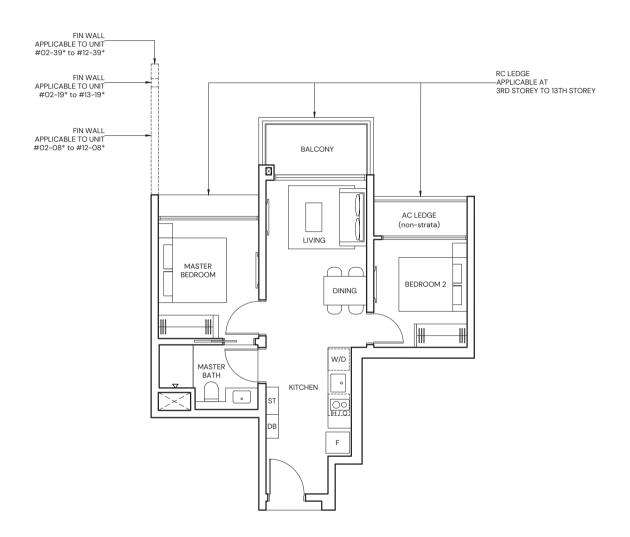

#### TYPE B1

#### 55 sqm / 592 sqft

BLK 1 #02-07 to #12-07 BLK 3 #02-19\* to #13-19\* BLK 1 #02-08\* to #12-08\* BLK 7 #02-38 to #12-38 BLK 3 #02-18 to #13-18 BLK 7 #02-39\* to #12-39\*

#### \* Mirrored Unit

2 4 5M

 $\label{lem:applicable} \mbox{Area includes Private Enclosed Space (PES) or Balcony, where applicable.}$ All AC ledges and RC ledges (non-load bearing) are excluded from strata area. The plans are subjected to change as may be required by relevant authorities. All areas and measurements stated herein as approximate and subject to final survey.